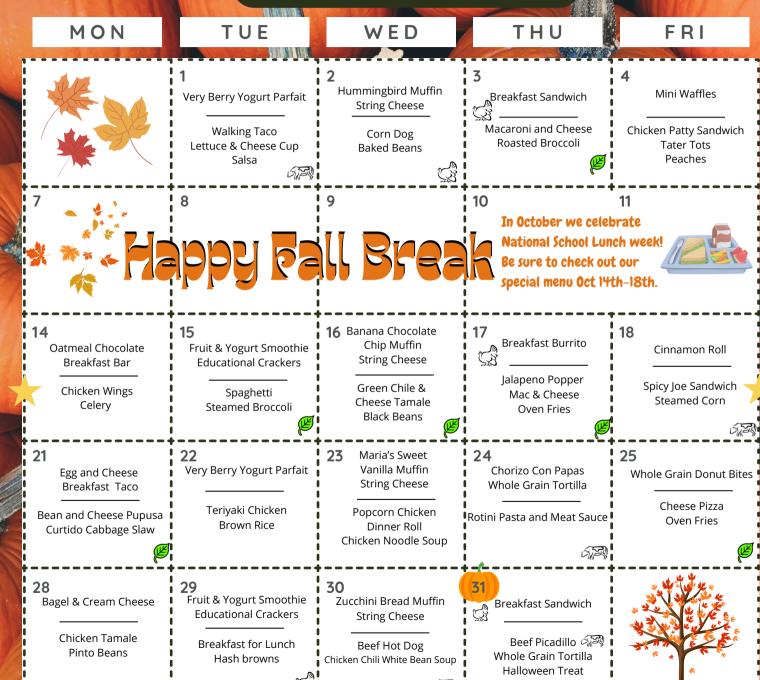

# OCTOBER 2024

# October is.

October 14th-18th

National School Lunch Week October 17th

National Pasta Day

P I I I I I I I