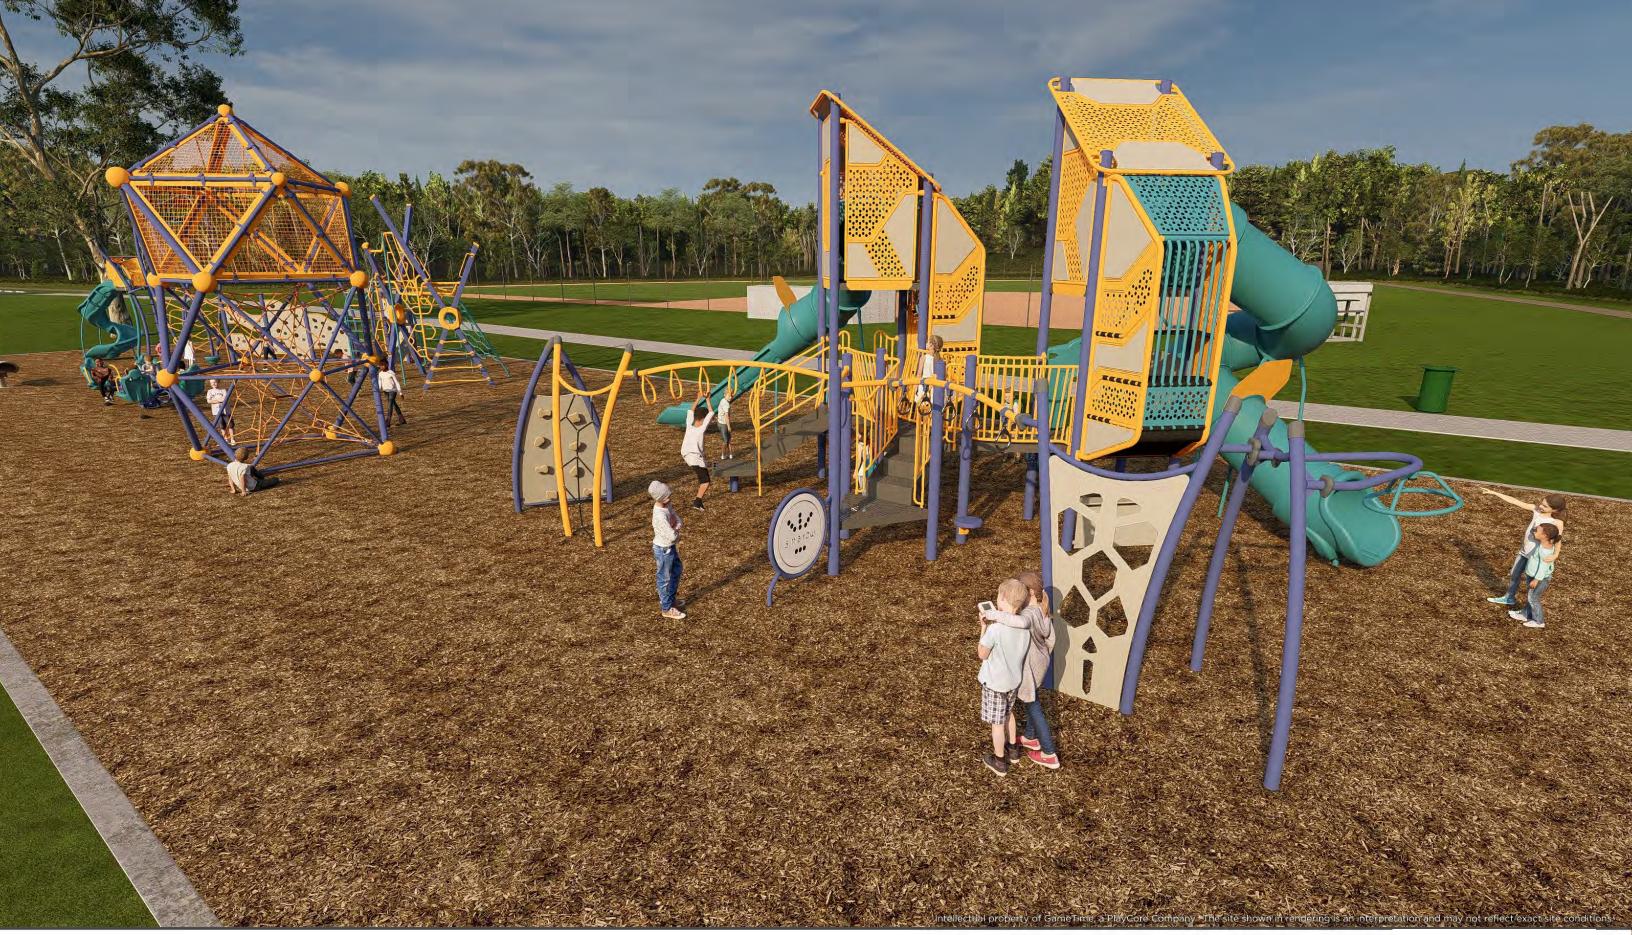

d routes of travel conform to the accessibility requirements of the ADA (Americans with Disabilities Act)

Total Elevated Play Components Total Elevated Play Components Accessible By Ramp Total Elevated Components Accessible By Transfer

Required Required Total Accessible Ground Level Components Shown Total Different Types Of Ground Level Components

This play equipment is recommended for children age: Minimum Area Required

IMPORTANT: Soft resilient surfacing should be placed in the use zones of all equipment, as specified for each type of equipment, and at depths to meet the critical fall heights as specified by the U.S. consumer Product Safety Commission, ASTM standard F 1487 and Canadian Standard CAN/CSA-Z-614 This drawing can be scaled only when in an 24" x 36" format

Drawlng Name:

































|               |              | Hip           | Shade      |              |            |
|---------------|--------------|---------------|------------|--------------|------------|
| Length        | 40'          | Width         | 40'        | Entry Height | 17'        |
| Peak Height   | 24.41'       | Elbow         | Standard   | Column Mount | Base Plate |
| Column Size   | 12"x12"x1/4" | Rafter Size   | 7"x5"x1/4" | Ridge Size   | 7"x5"x1/4" |
| Column Length | 17.5'        | Rafter Length | 26.07'     | Ridge Length | 10'        |
| Dome Qty.     | 1            | Column Qty.   | 4          |              |            |





|        | Grac | le Level                                          |
|--------|------|----------------------------------------------