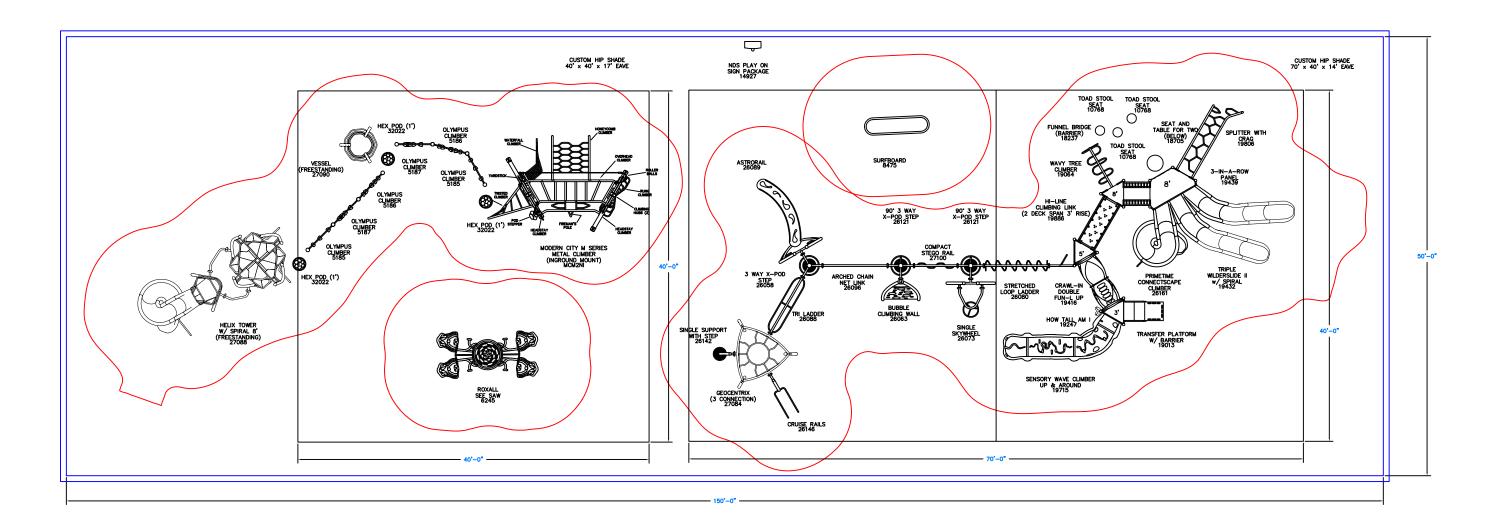

ility equirements of the ADA (American with Disabilities Act)

Total Elevated Play Components Total Elevated Play Components Accessible By Ramp Total Elevated Components Accessible By Transfer Total Accessible Ground Level Components Shown

Total Different Types Of Ground Level Components

equipment is for children ages

Required

Required

Required

Required

This play Scale:

Minimum Area Required This drawing can be scaled only when in

IMPORTANT: Soft resilient surfacing should be placed in the use zones of all equipment, as specified for each type of equipment, and at depths to meet the critical fall heights as specified by the U.S. consumer Product Safety Commission, ASTM standard F 1487 and Canadlan Standard CAN/CSA-Z-614

Drawn By:

Drawing Name:











































9 0 0 1 CERTIFIED 150 PlayCore Drive SE Fort Payne, AL 35967 www.gametime.com

OSBORN ESD PGS ENCANTO ES OPT 4

Representative ALTITUDE RECREATION

This Unit includes play events and routes or travel specifically designed for spectal needs users. It is the opinion of the manufacturer that these play events and routes of travel conform to the accessibility requirements of the ADA (Americans with Disabilities Act)

Total Elevated Play Components Total Elevated Play Components Accessible By Ramp

Total Elevated Components Accessible By Transfer Total Accessible Ground Level Components Shown Total Different Types Of Ground Level Components

Required Required Required

This play equipment is recommended for children age:

Minimum Area Required Scale

IMPORTANT: Soft resilient surfacing