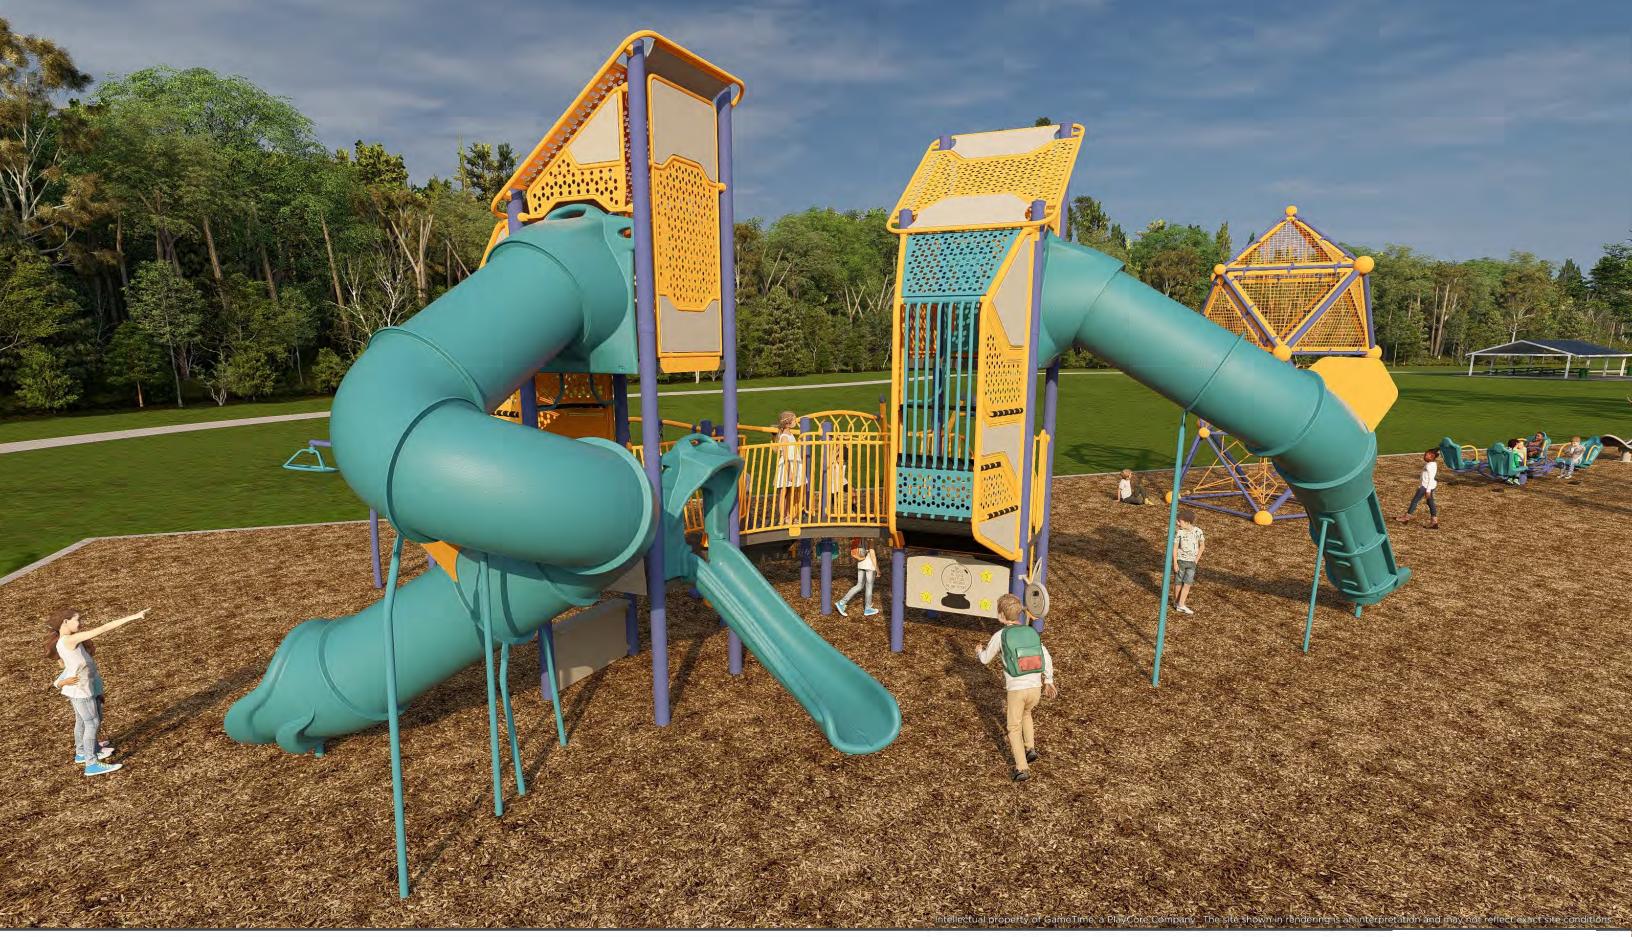

#### **ACTION/APPROVAL**

- A. Approval of Bond Project Procurement DW Playgrounds
- B. Approval of the 2023/24 Annual Financial Report

#### **Bond update**

Paul Hartley from H2 Group provided an update on current projects that include both Solano student pick up and roofing assessments scheduled for fall break. He explained that they are hoping to have funding from the School Facilities Division to offset costs for roofing, playground shade and equipment projects freeing up bond dollars to be used for other projects. He said design for the many renovations at Montecito will start soon. Completed projects include replacement of the web climber and a preschool restroom both at Solano.

Looking ahead, projects throughout the district include HVAC, plumbing, playground equipment repairs, electrical systems, life cycle work evaluations, technology upgrades and ADA improvements to the Governing Board Room.

Concerns from President Hermes around improvements needed on the sidewalk near the district office and Mrs. Greenberg's suggestion about ADA compliant equipment on the playgrounds were noted.

Mrs. Greenberg's suggestion to have student input was noted and Dr. Robert confirmed that student engagement will be part of the process.