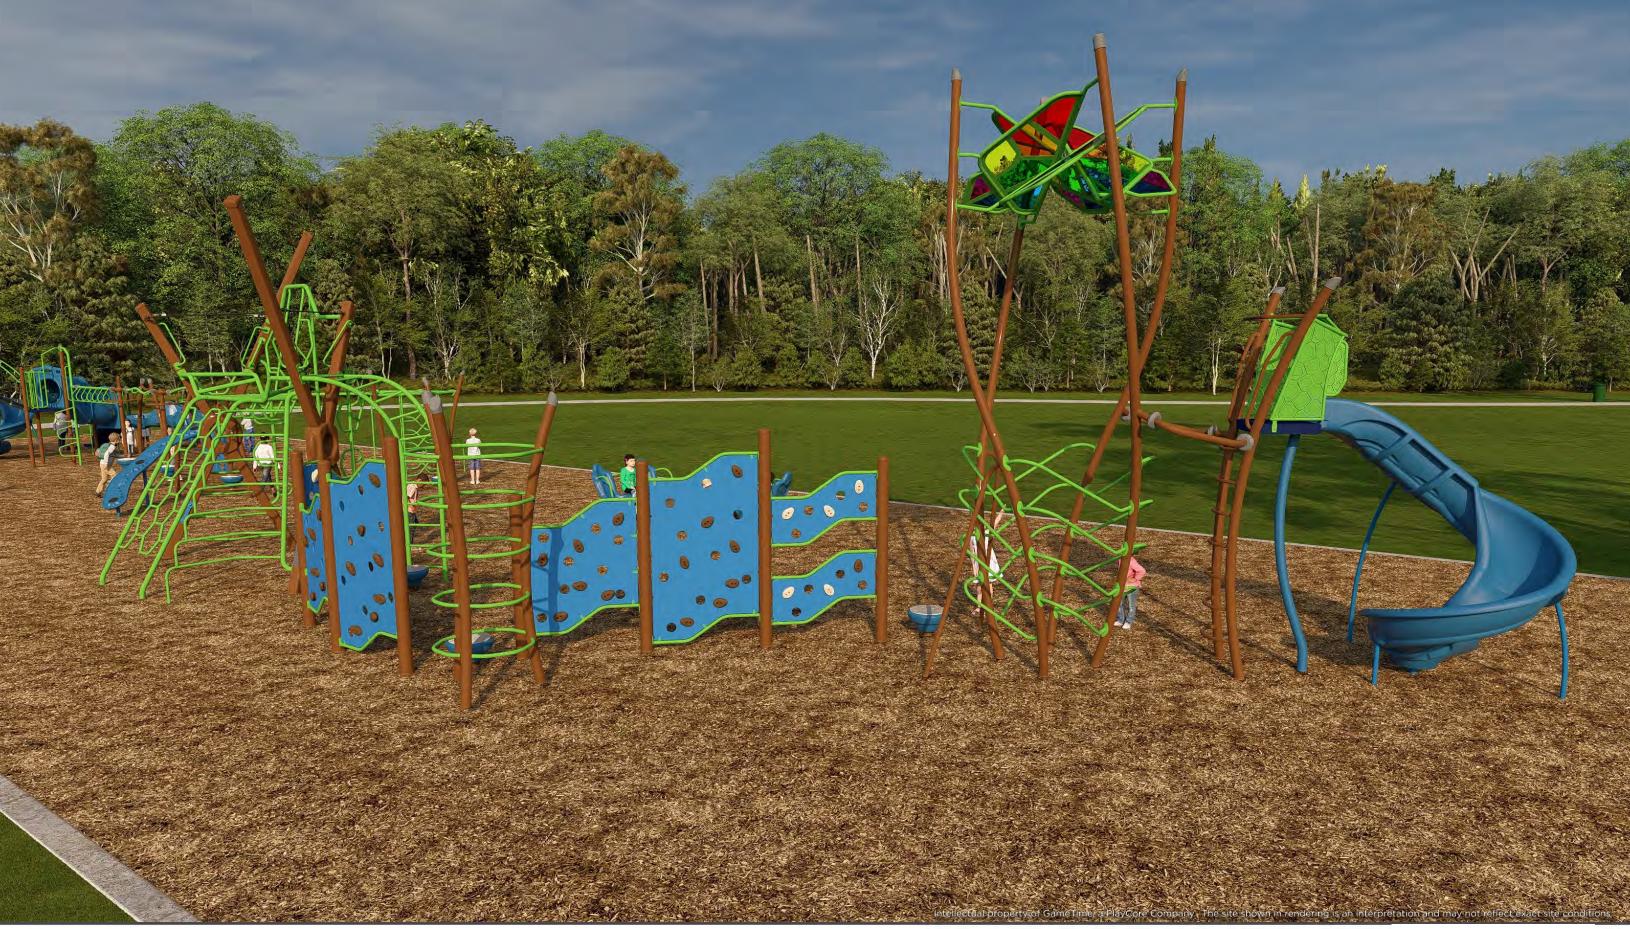

#### **ACTION/APPROVAL**

- A. Approval of Bond Project Procurement DW Playgrounds
- B. Approval of the 2023/24 Annual Financial Report

#### **Bond update**

Paul Hartley from H2 Group provided an update on current projects that include both Solano student pick up and roofing assessments scheduled for fall break. He explained that they are hoping to have funding from the School Facilities Division to offset costs for roofing, playground shade and equipment projects freeing up bond dollars to be used for other projects. He said design for the many renovations at Montecito will start soon. Completed projects include replacement of the web climber and a preschool restroom both at Solano.

Looking ahead, projects throughout the district include HVAC, plumbing, playground equipment repairs, electrical systems, life cycle work evaluations, technology upgrades and ADA improvements to the Governing Board Room.