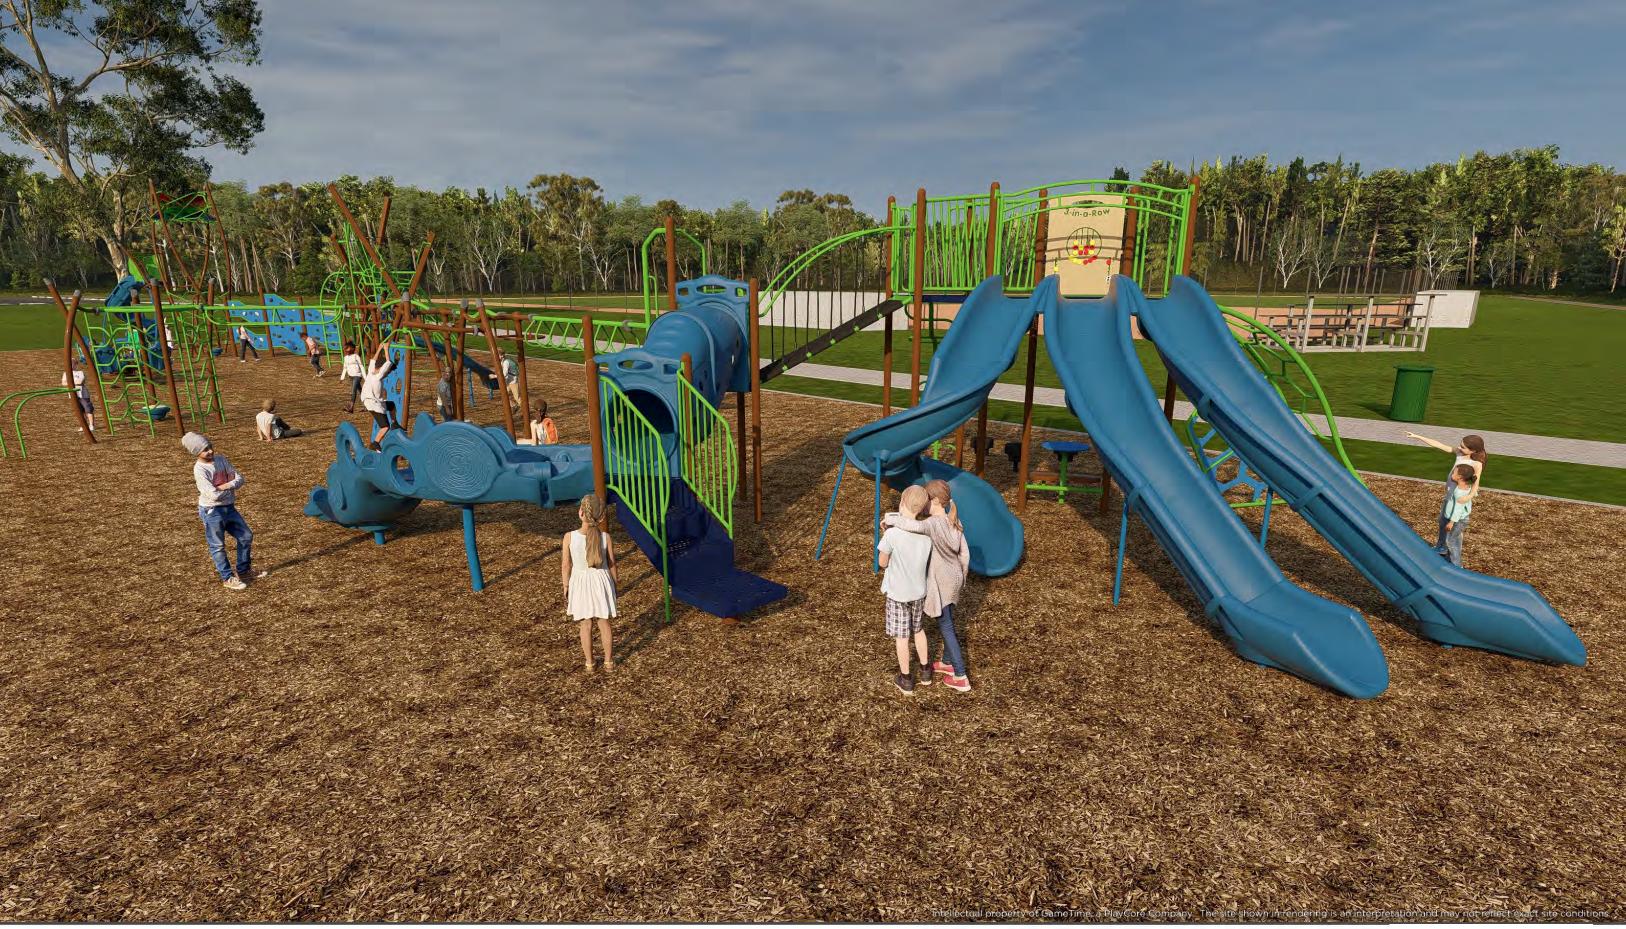

l conform to the accessibility requirements of the ADA (Americans with Disabilities Act)

Total Elevated Play Components Total Elevated Play Components Accessible By Ramp

Total Elevated Components Accessible By Transfer Total Accessible Ground Level Components Shown Total Different Types Of Ground Level Components

Required Required Required

This play equipment is recommended for children age:

Minimum Area Required Scale

IMPORTANT: Soft resilient surfacing should be placed in the use zones of all equipment, as specified for each type of equipment, and at depths to meet the critical fall heights as specified by the U.S. consumer Product Safety Commission, ASTM standard F 1487 and Canadian Standard CAN/CSA-Z-614 This drawing can be scaled only when in an 24" x 36" format

Drawlng Name:

































|               |              | 6-Column      | <b>Hip Shad</b> | e            |             |
|---------------|--------------|---------------|-----------------|--------------|-------------|
| Length        | 70'          | Width         | 40'             | Entry Height | 14'         |
| Peak Height   | 22.08'       | Elbow         | Standard        | Column Mount | Base Plate  |
| Column Size   | 12"x12"x1/4" | Rafter Size   | 8"x6"x3/16"     | Ridge Size   | 8"x6"x3/16" |
| Column Length | 14.5'        | Rafter Length | 28.44'          | Ridge Length | 32.94'      |
| Dome Qty.     | 1            | Column Qty.   | 6               |              |             |



| Square Footing |                |       |
|----------------|----------------|-------|
| Col