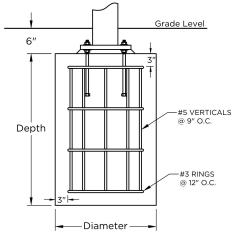

Column Length | 17.5'        | Rafter Length | 26.07'     | Ridge Length | 10'        |
| Dome Qty.     | 1            | Column Qty.   | 4          |              |            |





|          |    | Grad | le Level                                          |
|----------|----|------|---------------------------------------------------|
| 6" Depth | 3" | 3"   | -REINFORCEMENT:<br>#5@9" EACH WAY<br>TOP & BOTTOM |
|          |    |      |                                                   |

| Diameter | Single Cap Depth | Double Cap Depth |
|----------|------------------|------------------|
| 1'-6"    |                  |                  |
| 2'-0"    | Out of range     | N/A              |
| 2'-6"    | Out of range     | N/A              |
| 3'-0"    | 14.93            | N/A              |



| Length             | Peak<br>Height         |
|--------------------|------------------------|
| Entry Height Grade | Height  Side Elevation |

Superior Shade

SHADE SIZE

QUOTE

40 X 40

SHADE STYLE

**Hip Shade** 

These drawings are for reference only and should not be used as construction details. They show the general character and rough dimensions of the structural features. Exact spans, fasteners, materials, and foundations can be determined by a licensed professional engineer upon request. Estimated footing size above is based on 1,500 PSF soil bearing pressure.

### ENCANTO PLAYGROUND OPTION 3







9 0 0 1 CERTIFIED 150 PlayCore Drive SE Fort Payne, AL 35967 www.gametime.com

OSBORN ESD PGS ENCANTO ES OPT 5

Representative ALTITUDE RECREATION

This Unit includes play events a