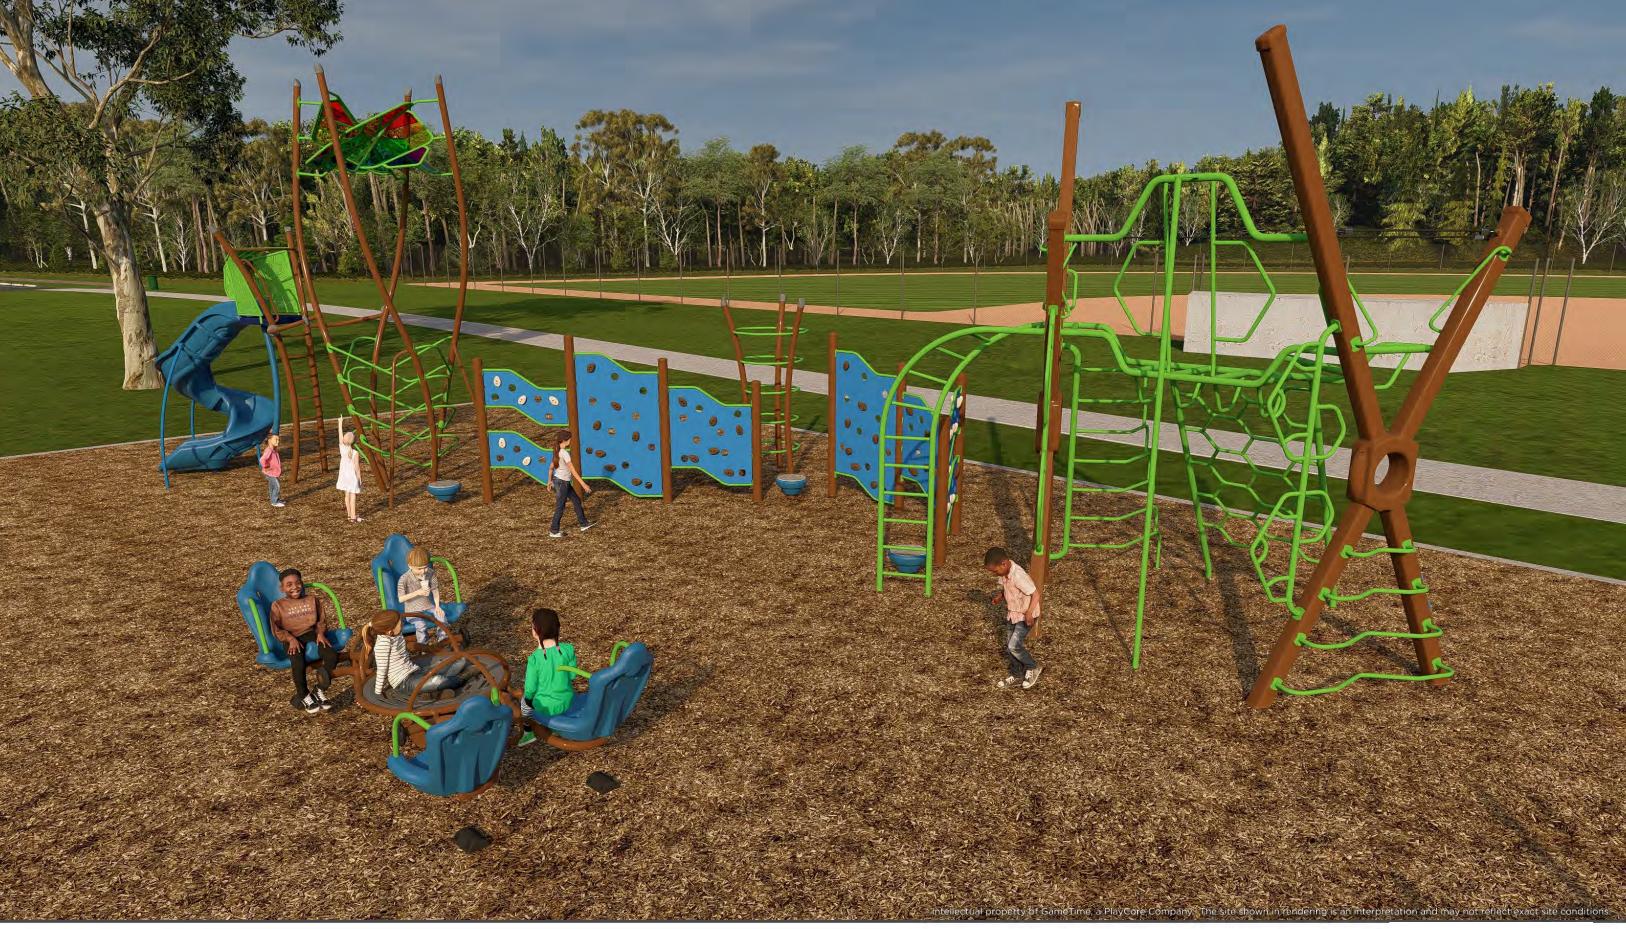

#### **ACTION/APPROVAL**

- A. Approval of Bond Project Procurement DW Playgrounds
- B. Approval of the 2023/24 Annual Financial Report

#### **Bond update**

Paul Hartley from H2 Group provided an update on current projects that include both Solano student pick up and roofing assessments scheduled for fall break. He explained that they are hoping to have funding from the School Facilities Division to offset costs for roofing, playground shade and equipment projects freeing up bond dollars to be used for other projects. He said design for the many renovations at Montecito will start soon. Completed projects include replacement of the web climber and a preschool restroom both at Solano.

Looking ahead, projects throughout the district include HVAC, plumbing, playground equipment repairs, electrical systems, life cycle work evaluations, technology upgrades and ADA improvements to the Governing Board Room.