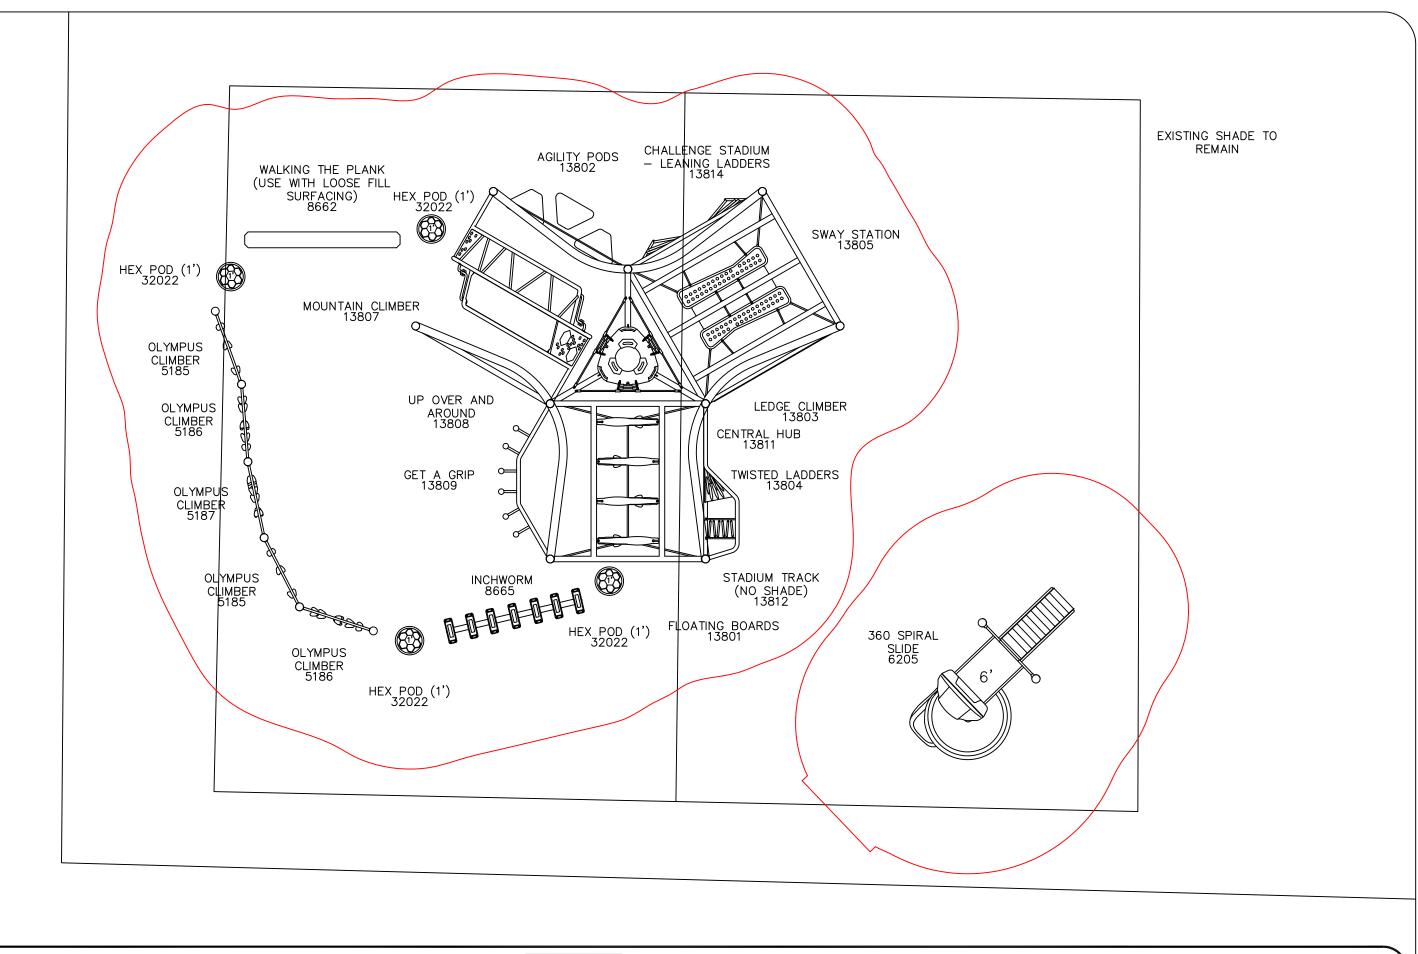

#### **ACTION/APPROVAL**

- A. Approval of Bond Project Procurement DW Playgrounds
- B. Approval of the 2023/24 Annual Financial Report

#### **Bond update**

Paul Hartley from H2 Group provided an update on current projects that include both Solano student pick up and roofing assessments scheduled for fall break. He explained that they are hoping to have funding from the School Facilities Division to offset costs for roofing, playground shade and equipment projects freeing up bond dollars to be used for other projects. He said design for the many renovations at Montecito will start soon. Completed projects include replacement of the web climber and a preschool restroom both at Solano.

Looking ahead, projects throughout the district include HVAC, plumbing, playground equipment repairs, electrical systems, life cycle work evaluations, technology upgrades and ADA improvements to the Governing Board Room.