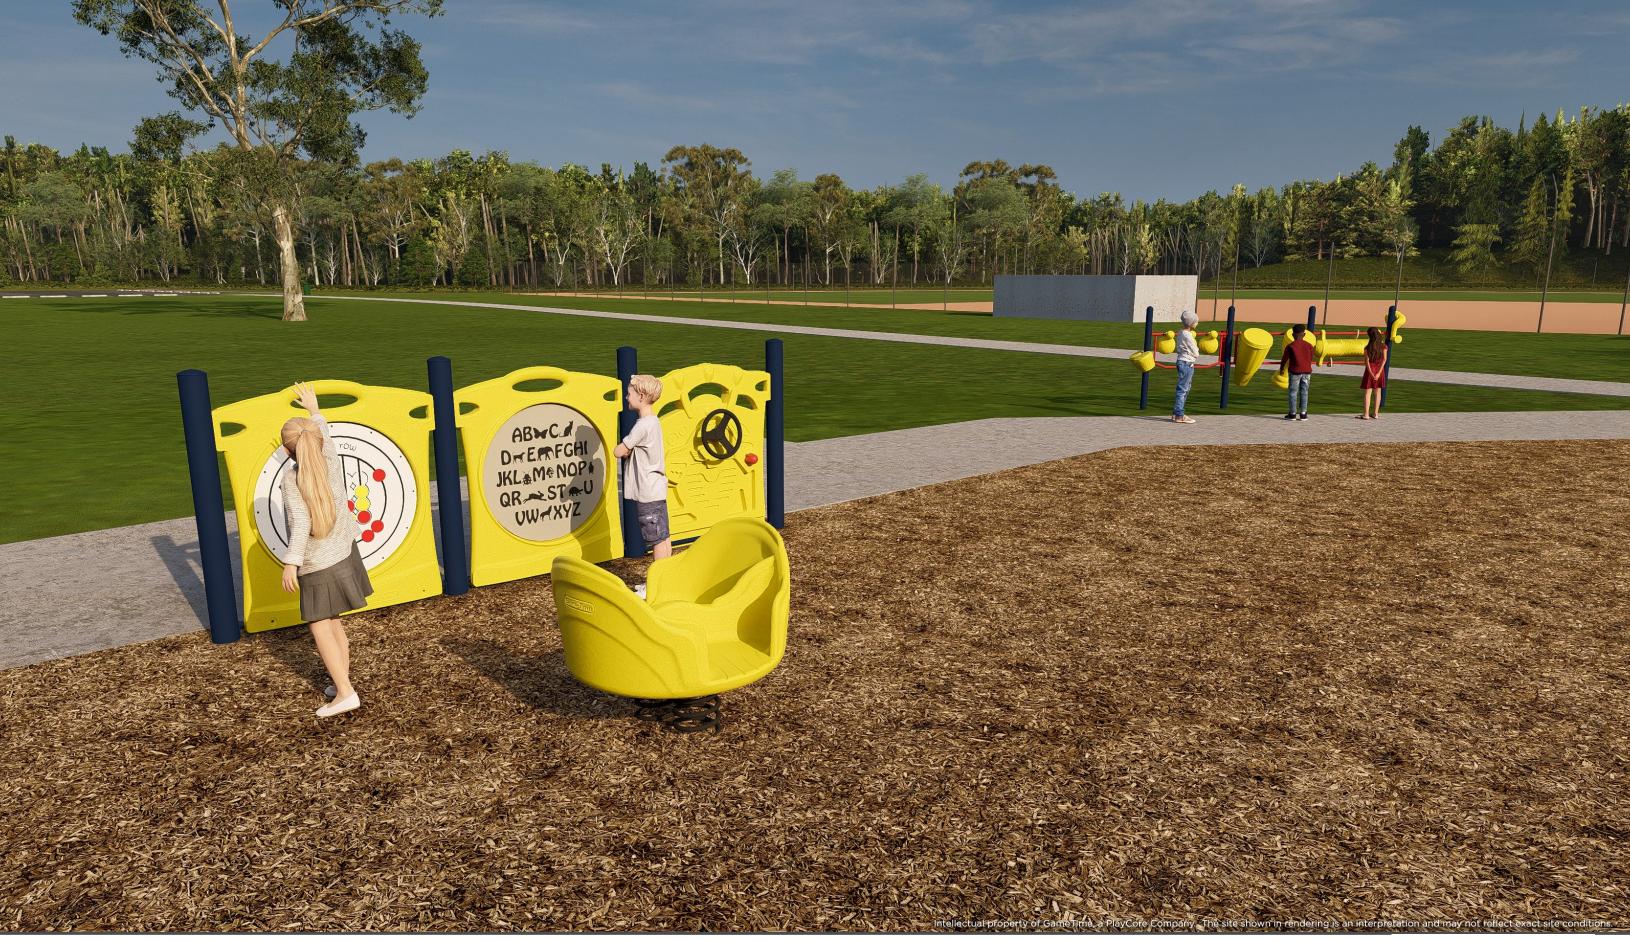

#### **ACTION/APPROVAL**

- A. Approval of Bond Project Procurement DW Playgrounds
- B. Approval of the 2023/24 Annual Financial Report

#### **Bond update**

Paul Hartley from H2 Group provided an update on current projects that include both Solano student pick up and roofing assessments scheduled for fall break. He explained that they are hoping to have funding from the School Facilities Division to offset costs for roofing, playground shade and equipment projects freeing up bond dollars to be used for other projects. He said design for the many renovations at Montecito will start soon. Completed projects include replacement of the web climber and a preschool restroom both at Solano.

Looking ahead, projects throughout the district include HVAC, plumbing, playground equipment repairs, electrical systems, life cycle work evaluations, technology upgrades and ADA improvements to the Governing Board Room.