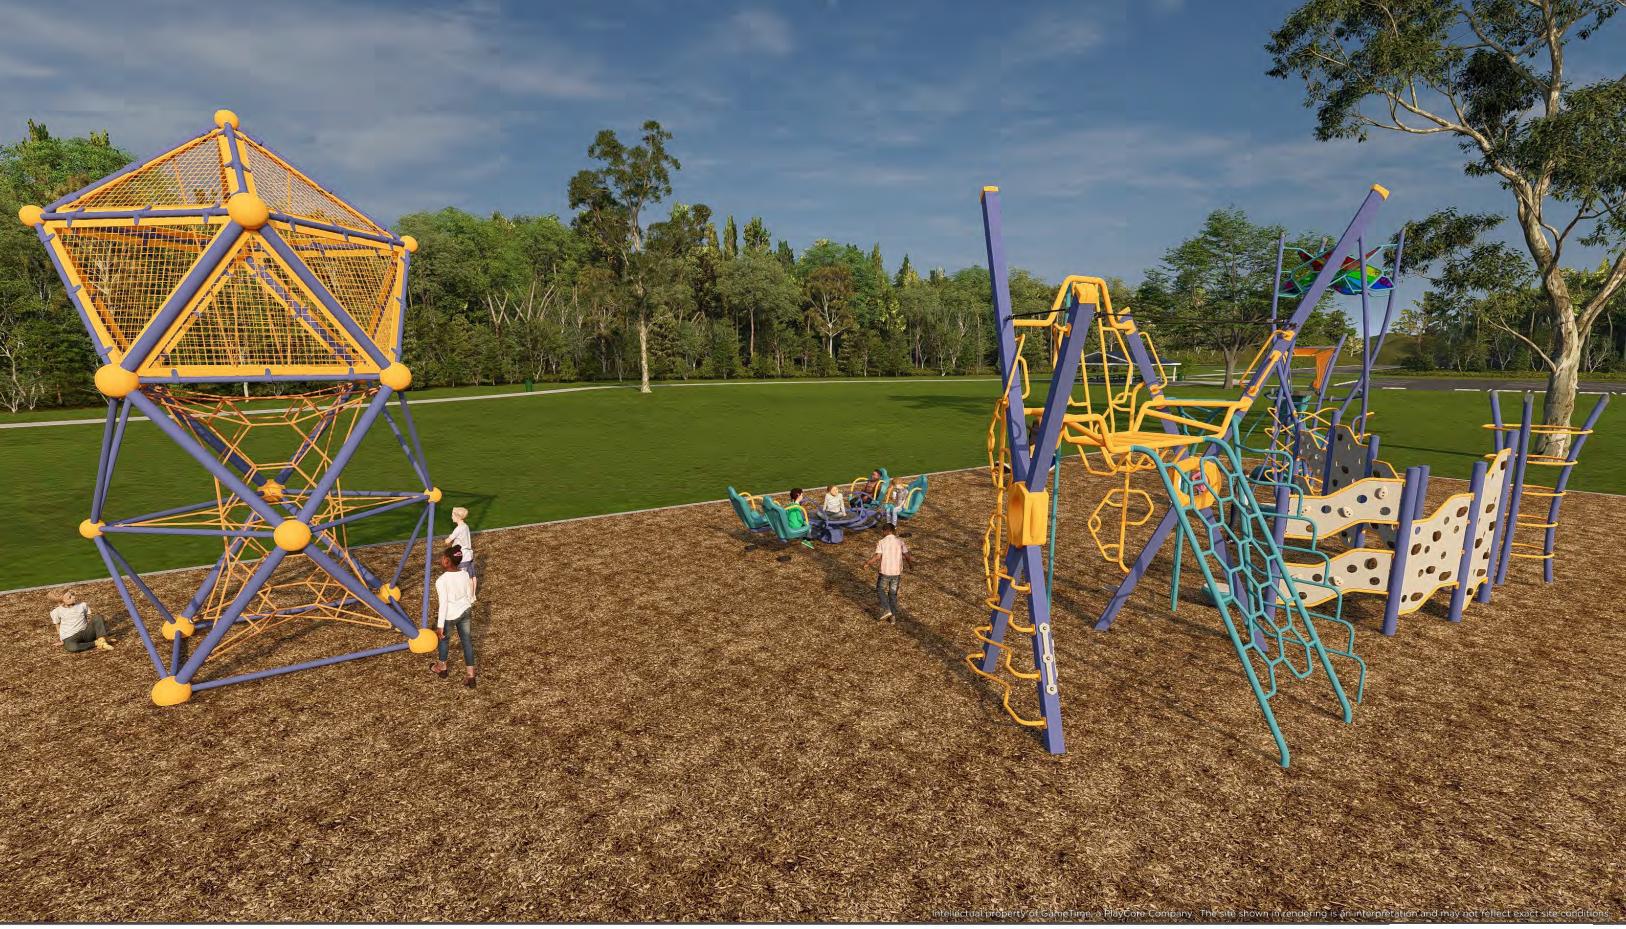

#### **ACTION/APPROVAL**

- A. Approval of Bond Project Procurement DW Playgrounds
- B. Approval of the 2023/24 Annual Financial Report

#### **Bond update**

Paul Hartley from H2 Group provided an update on current projects that include both Solano student pick up and roofing assessments scheduled for fall break. He explained that they are hoping to have funding from the School Facilities Division to offset costs for roofing, playground shade and equipment projects freeing up bond dollars to be used for other projects. He said design for the many renovations at Montecito will start soon. Completed projects include replacement of the web climber and a preschool restroom both at Solano.

Looking ahead, projects throughout the district include HVAC, plumbing, playground equipment repairs, electrical systems, life cycle work evaluations, technology upgrades and ADA improvements to the Governing Board Room.

Concerns from President Hermes around improvements needed on the sidewalk near the district office and Mrs. Greenberg's suggestion about ADA compliant equipment on the playgrounds were noted.

Mrs. Greenberg's suggestion to have student input was noted and Dr. Robert confirmed that student engagement will be part of the process.