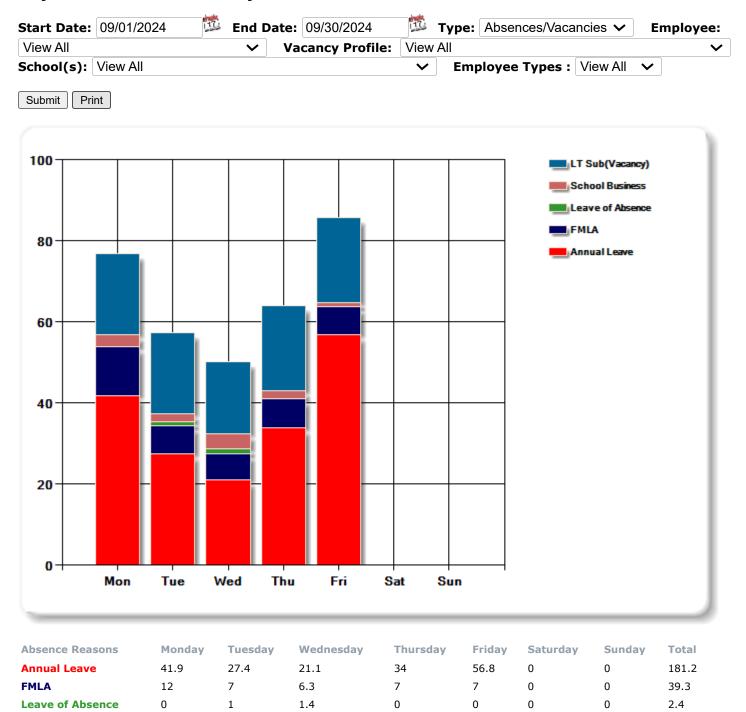

The Osborn Community advances the full potential of every child by developing emotional intelligence and academic excellence.

Agenda Item Number - IV-D-1-7

| Agenda Item Approval of Personnel Items                                                                                                                                                                                                                                                                                                                                                                                                                                                      |                                                      |
|----------------------------------------------------------------------------------------------------------------------------------------------------------------------------------------------------------------------------------------------------------------------------------------------------------------------------------------------------------------------------------------------------------------------------------------------------------------------------------------------|------------------------------------------------------|
|                                                                                                                                                                                                                                                                                                                                                                                                                                                                                              |                                                      |
| For Board: X Action Discussion Information                                                                                                                                                                                                                                                                                                                                                                                                                                                   |                                                      |
| Background – Per attached list.                                                                                                                                                                                                                                                                                                                                                                                                                                                              |                                                      |
| Note: Due to HIPPA laws (Health Insurance Portability & Accountability Act) regarding privace information, we do not include letters from individuals requesting FMLA because their medical mentioned in their letters. This information must be held confidential. Board members will sire usual monthly listings that it is an FMLA request and understand that such requests are made personal illness or injury or a close family members' illness or injury or the birth or adoption of | I conditions are mply know from the due to one's own |
| <u>Legal</u>                                                                                                                                                                                                                                                                                                                                                                                                                                                                                 |                                                      |
|                                                                                                                                                                                                                                                                                                                                                                                                                                                                                              |                                                      |
| <u>Financial</u>                                                                                                                                                                                                                                                                                                                                                                                                                                                                             |                                                      |
| Governing Board Goals                                                                                                                                                                                                                                                                                                                                                                                                                                                                        |                                                      |
| □Community Connectedness and Increased Enrollment                                                                                                                                                                                                                                                                                                                                                                                                                                            |                                                      |
| ☐Maximize Student Learning & Achievement from PreK to High School                                                                                                                                                                                                                                                                                                                                                                                                                            |                                                      |
| □Stewardship and Boardmanship                                                                                                                                                                                                                                                                                                                                                                                                                                                                |                                                      |
| □Equity & Excellence for Opportunity and Outcomes                                                                                                                                                                                                                                                                                                                                                                                                                                            |                                                      |
| Recommendation It is recommended that the Governing Board approve the Resignations/Terminations. Employment/Changes/Additions as presented.                                                                                                                                                                                                                                                                                                                                                  | /Retirements and                                     |
| Moved Seconded                                                                                                                                                                                                                                                                                                                                                                                                                                                                               | _ P/F                                                |