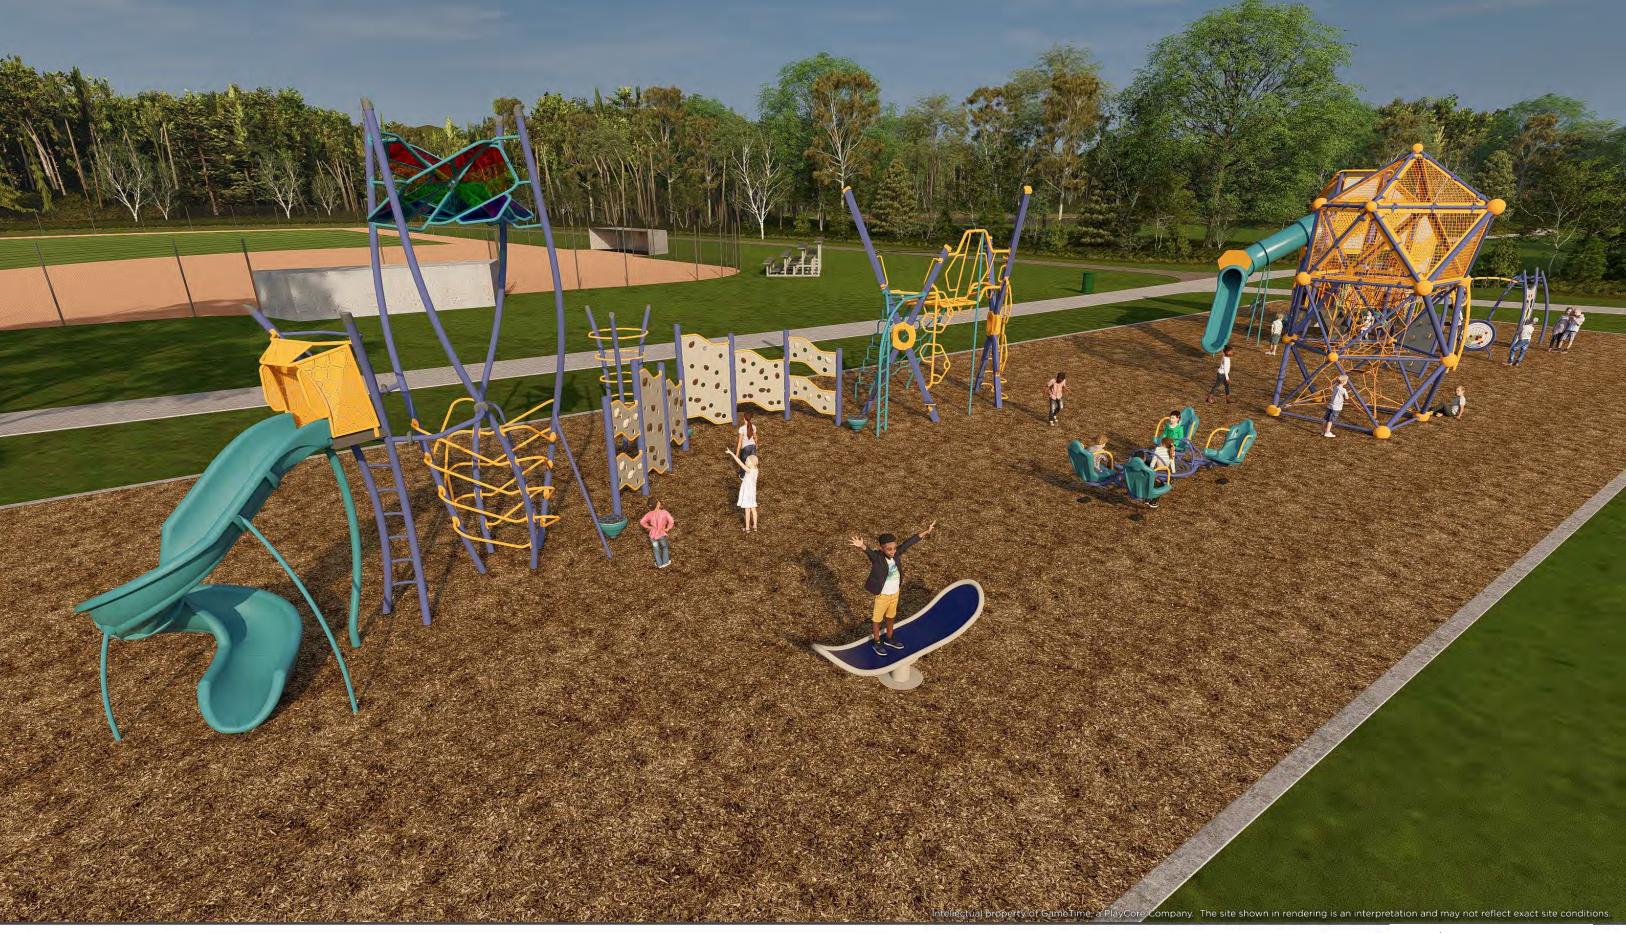

#### **ACTION/APPROVAL**

- A. Approval of Bond Project Procurement DW Playgrounds
- B. Approval of the 2023/24 Annual Financial Report

#### **Bond update**

Paul Hartley from H2 Group provided an update on current projects that include both Solano student pick up and roofing assessments scheduled for fall break. He explained that they are hoping to have funding from the School Facilities Division to offset costs for roofing, playground shade and equipment projects freeing up bond dollars to be used for other projects. He said design for the many renovations at Montecito will start soon. Completed projects include replacement of the web climber and a preschool restroom both at Solano.

Looking ahead, projects throughout the district include HVAC, plumbing, playground equipment repairs, electrical systems, life cycle work evaluations, technology upgrades and ADA improvements to the Governing Board Room.

Concerns from President Hermes around improvements needed on the sidewalk near the district office and Mrs. Greenberg's suggestion about ADA compliant equipment on the playgrounds were noted.

Mrs. Greenberg's suggestion to have student input was noted and Dr. Robert confirmed that student engagement will be part of the process.