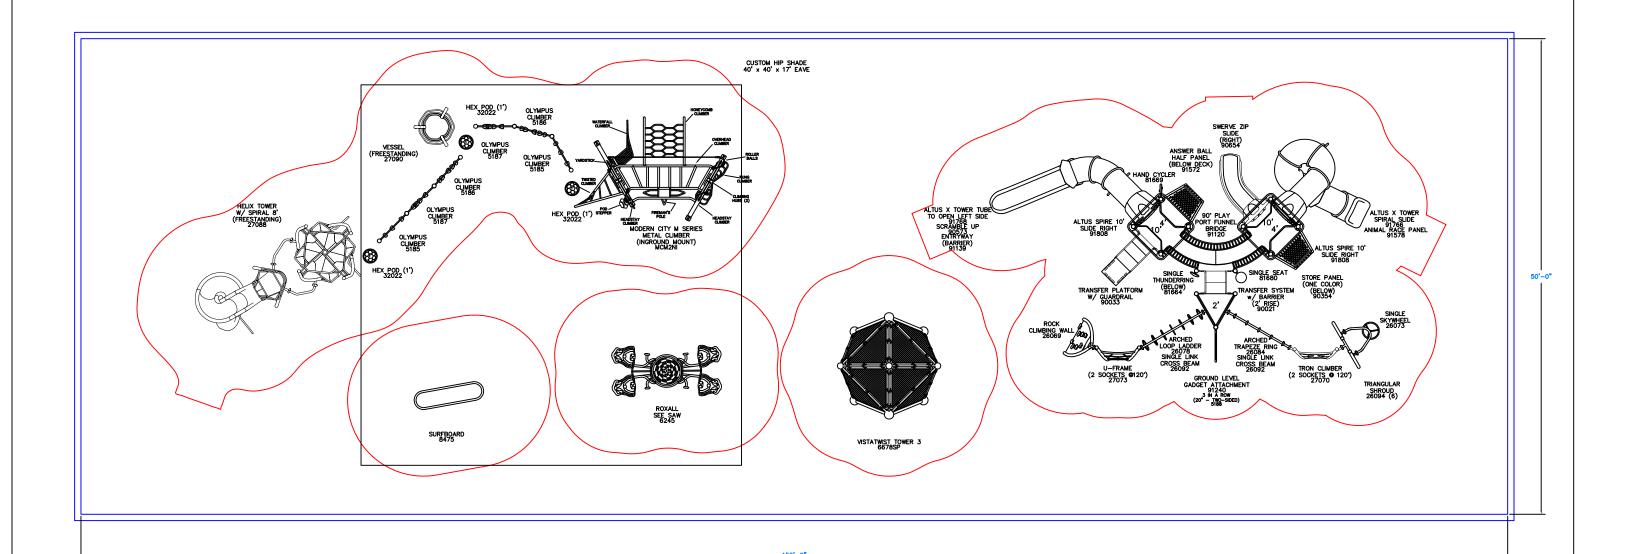

|                  |
| 2'-0"    | Out of range     | N/A              |
| 2'-6"    | Out of range     | N/A              |
| 3'-0"    | 14.93            | N/A              |



| Length             | Peak<br>Height         |
|--------------------|------------------------|
| Entry Height Grade | Height  Side Elevation |

Superior Shade

SHADE SIZE

QUOTE

40 X 40

SHADE STYLE

**Hip Shade** 

These drawings are for reference only and should not be used as construction details. They show the general character and rough dimensions of the structural features. Exact spans, fasteners, materials, and foundations can be determined by a licensed professional engineer upon request. Estimated footing size above is based on 1,500 PSF soil bearing pressure.

### ENCANTO PLAYGROUND OPTION 3







9 0 0 1 CERTIFIED 150 PlayCore Drive SE Fort Payne, AL 35967 www.gametime.com

OSBORN ESD PGS ENCANTO ES OPT 5

Representative ALTITUDE RECREATION

This Unit includes play events and routes or travel specifically designed for spectal needs users. It is the opinion of the manufacturer that these play events and routes of travel conform to the accessibility requirements of the ADA (Americans with Disabilities Act)

Total Elevated Play Components Total Elevated Play Components Accessible By Ramp Total Elevated Components Accessible By Transfer

Required Required Total Accessible Ground Level Components Shown Total Different Types Of Ground Level Components

This play equipment is recommended for children age: Minimum Area Required

IMPORTANT: Soft resilient surfacing should be placed in