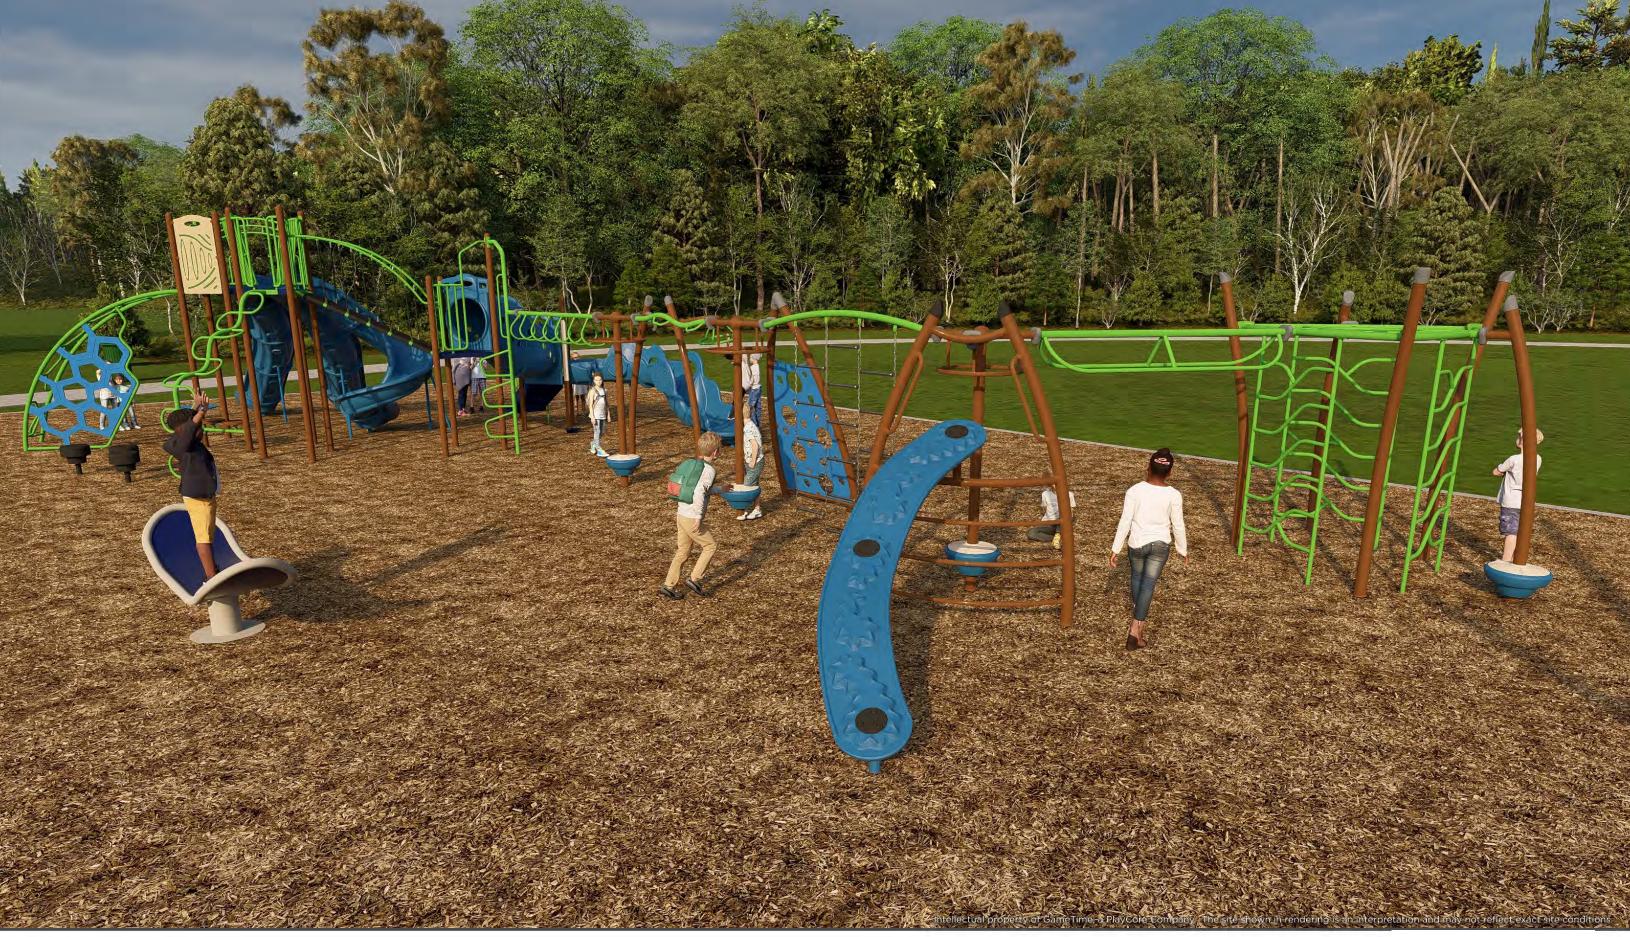

#### **ACTION/APPROVAL**

- A. Approval of Bond Project Procurement DW Playgrounds
- B. Approval of the 2023/24 Annual Financial Report

#### **Bond update**

Paul Hartley from H2 Group provided an update on current projects that include both Solano student pick up and roofing assessments scheduled for fall break. He explained that they are hoping to have funding from the School Facilities Division to offset costs for roofing, playground shade and equipment projects freeing up bond dollars to be used for other projects. He said design for the many renovations at Montecito will start soon. Completed projects include replacement of the web climber and a preschool restroom both at Solano.

Looking ahead, projects throughout the district include HVAC, plumbing, playground equipment repairs, electrical systems, life cycle work evaluations, technology upgrades and ADA improvements to the Governing Board Room.