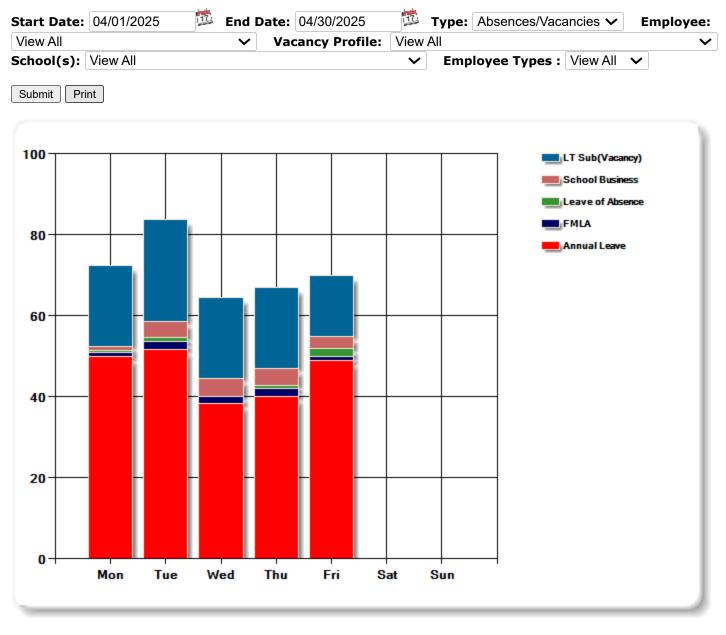

th of April | U U           |  |
|-------------------------------------|--------|-----------------------|---------------|--|
| For Board:                          | Action | Discussion            | X Information |  |

#### Background -

The attached reports reflect a breakdown of substitutes needed due to absences, the percentage of vacancies filled per day and the reasons for those absences.

Legal

#### **Financial**

#### **Governing Board Goals**

Community Connectedness and Increased Enrollment

□Maximize Student Learning & Achievement from PreK to High School

□Stewardship and Boardmanship

Equity & Excellence for Opportunity and Outcomes

#### **Recommendation**

For information only.

Moved \_\_\_\_\_\_ Seconded \_\_\_\_\_ P/F

# Day of Week Absence Analysis Return to Report Menu



| Absence Reasons  | Monday | Tuesday | Wednesday | Thursday | Friday | Saturday | Sunday | Total |
|------------------|--------|---------|-----------|----------|--------|----------|--------|-------|
| Annual Leave     | 49.9   | 51.7    | 38.3      | 40       | 48.9   | 0        | 0      | 228.8 |
| FMLA             | 1      | 2       | 1.7       | 2        | 1      | 0        | 0      | 7.7   |
| Leave of Absence | 0.5    | 1       | 0         | 0.9      | 2      | 0        | 0      | 4.4   |
| School Business  | 1      | 4       | 4.5       | 4        | 3      | 0        | 0      | 16.5  |
| Totals           | 52.4   | 58.7    | 44.5      | 46.9     | 54.9   | 0        | 0      | 257.4 |
| Vacancy Reasons  | Monday | Tuesday | Wednesday | Thursday | Friday | Saturday | Sunday | Total